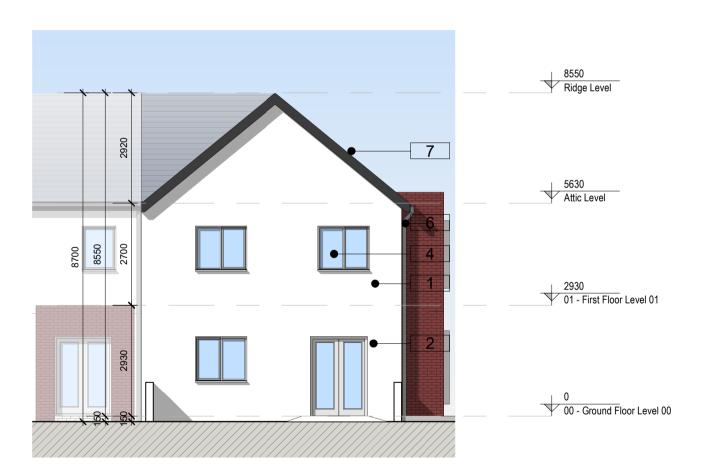

4 SIDE ELEVATION

1 : 100

1:100

2930 01 - First Floor Level 01

5 SIDE ELEVATION

1:100

7

THE COPYRIGHT OF THIS DRAWING IS VESTED WITH C+W O'BRIEN LTD AND MUST NOT BE COPIED OR REPRODUCED WITHOUT THE CONSENT OF THE COMPANY.

Selected Brick Work

Selected Light Colour Render Selected Soldier Course Brick Work

Metal Mesh / Perforated Metal Panel

| P03 | Planning Application        | 27/06/2022 | CS | Design Team |
|-----|-----------------------------|------------|----|-------------|
| P02 | Pre App to An Bord Pleanála | 15/10/2021 | CS | Design Team |
| P01 | First Issue                 | 01/09/2021 | CS | Design Team |
| Rev | Description                 | Date       | Dr | App by      |

Windows / Doors to be selected subject to DEAP Analysis

Toughened Glass Balustrade with steel fixing and rails
PVC gutters and rainwater goods to selected colour
Selected Blue Black Slate or Tiled Roof