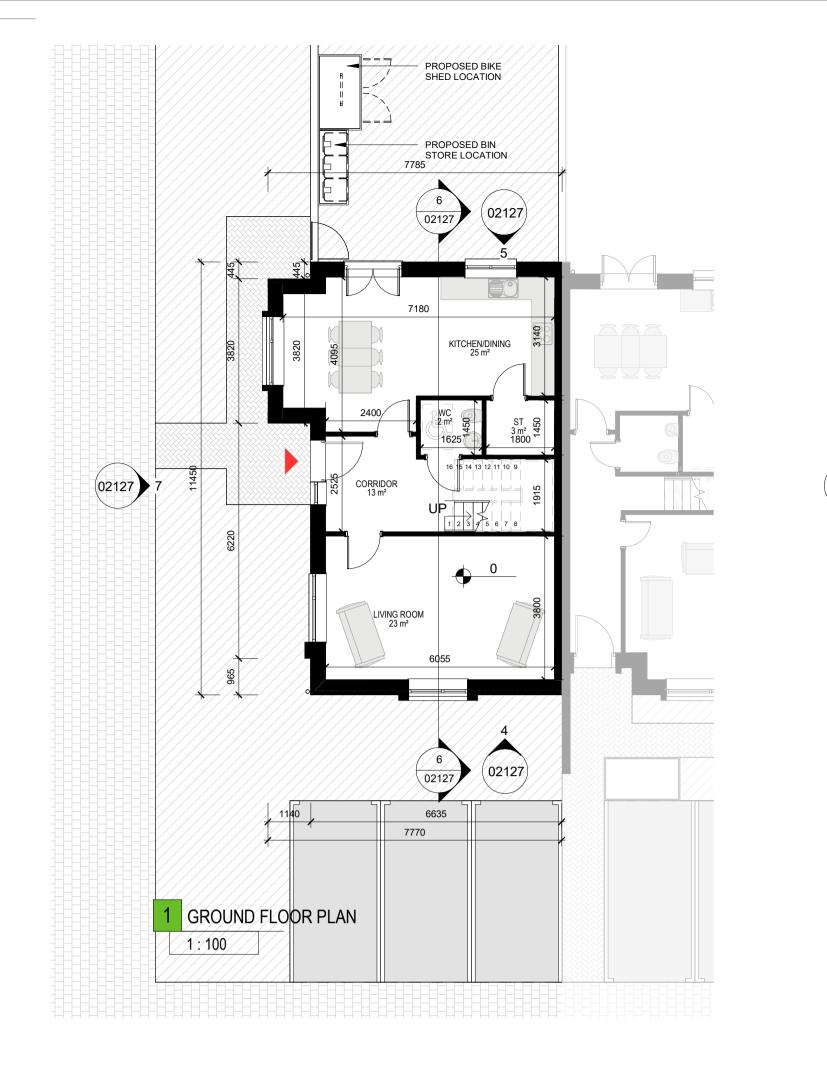

| Name                                | Name Type of Unit          |                                   | Area Required Gross Area |                      | Area Type(No of<br>Person) |                    |  |
|-------------------------------------|----------------------------|-----------------------------------|--------------------------|----------------------|----------------------------|--------------------|--|
| 0-01 Hou                            | use                        | 130.6 m²                          | 100                      | 3                    | 3 BED (6P)                 |                    |  |
| Room Areas&HQA (HOUSE TYPE 7)       |                            |                                   |                          |                      |                            |                    |  |
|                                     |                            |                                   |                          |                      |                            |                    |  |
| Name                                | e Ar                       |                                   | Required<br>oom Area     | Room W               | Vidth                      | Requi<br>Room V    |  |
|                                     | <b>Ar</b>                  | rea R                             | oom Area                 | <b>Room W</b>        |                            |                    |  |
| Name BEDROOM 1 BEDROOM 2            |                            | rea R                             | oom Area                 |                      |                            | Room V             |  |
| BEDROOM 1<br>BEDROOM 2              | 15.0 m                     | rea R 2 13.00 2 11.40             | coom Area                | 3.80                 |                            | <b>Room V</b> 2.80 |  |
| BEDROOM 1                           | 15.0 m<br>13.2 m<br>12.1 m | rea R 2 13.00 2 11.40 2 13.00     | coom Area                | 3.80<br>3.02         |                            | 2.80<br>2.80       |  |
| BEDROOM 1<br>BEDROOM 2<br>BEDROOM 3 | 15.0 m<br>13.2 m<br>12.1 m | rea R 2 13.00 2 11.40 2 13.00 2 - | coom Area                | 3.80<br>3.02<br>2.80 |                            | 2.80<br>2.80       |  |