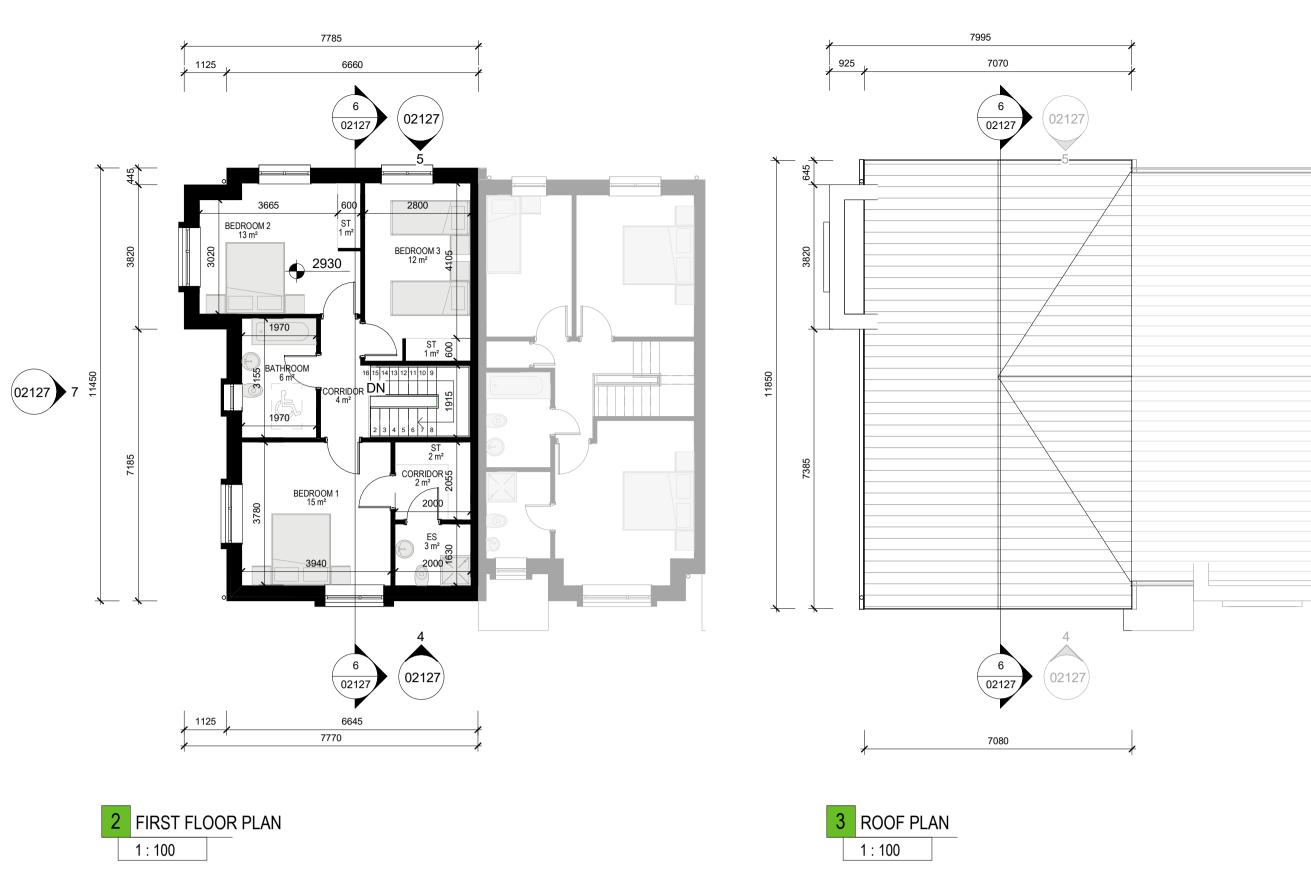

| Name                                | Name Type of Unit          |                                   | Area Required Gross Area |                      | Area Type(No of<br>Person) |                    |  |
|-------------------------------------|----------------------------|-----------------------------------|--------------------------|----------------------|----------------------------|--------------------|--|
| 0-01 Hou                            | use                        | 130.6 m²                          | 100                      | 3                    | 3 BED (6P)                 |                    |  |
| Room Areas&HQA (HOUSE TYPE 7)       |                            |                                   |                          |                      |                            |                    |  |
|                                     |                            |                                   |                          |                      |                            |                    |  |
| Name                                | e Ar                       |                                   | Required<br>oom Area     | Room W               | Vidth                      | Requi<br>Room V    |  |
|                                     | <b>Ar</b>                  | rea R                             | oom Area                 | <b>Room W</b>        |                            |                    |  |
| Name BEDROOM 1 BEDROOM 2            |                            | rea R                             | oom Area                 |                      |                            | Room V             |  |
| BEDROOM 1<br>BEDROOM 2              | 15.0 m                     | rea R 2 13.00 2 11.40             | coom Area                | 3.80                 |                            | <b>Room V</b> 2.80 |  |
| BEDROOM 1                           | 15.0 m<br>13.2 m<br>12.1 m | rea R 2 13.00 2 11.40 2 13.00     | coom Area                | 3.80<br>3.02         |                            | 2.80<br>2.80       |  |
| BEDROOM 1<br>BEDROOM 2<br>BEDROOM 3 | 15.0 m<br>13.2 m<br>12.1 m | rea R 2 13.00 2 11.40 2 13.00 2 - | coom Area                | 3.80<br>3.02<br>2.80 |                            | 2.80<br>2.80       |  |