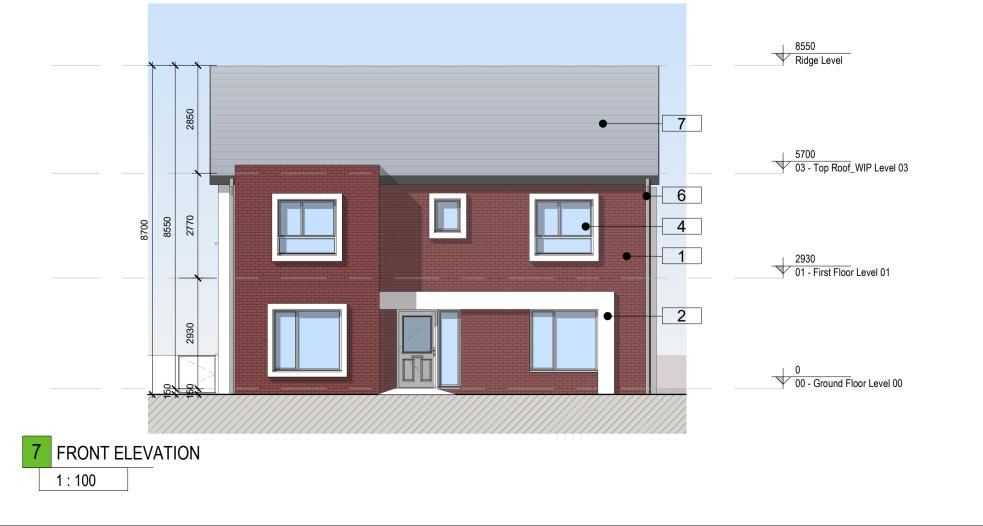

Selected Brick Work

Selected Light Colour Render Selected Soldier Course Brick Work

Metal Mesh / Perforated Metal Panel

| P03 | Planning Application        | 27/06/2022 | CS | Design Team |
|-----|-----------------------------|------------|----|-------------|
| P02 | Pre App to An Bord Pleanála | 15/10/2021 | CS | Design Team |
| P01 | First Issue                 | 01/09/2021 | CS | Design Team |
| Rev | Description                 | Date       | Dr | App by      |

Windows / Doors to be selected subject to DEAP Analysis

Toughened Glass Balustrade with steel fixing and rails
PVC gutters and rainwater goods to selected colour
Selected Blue Black Slate or Tiled Roof