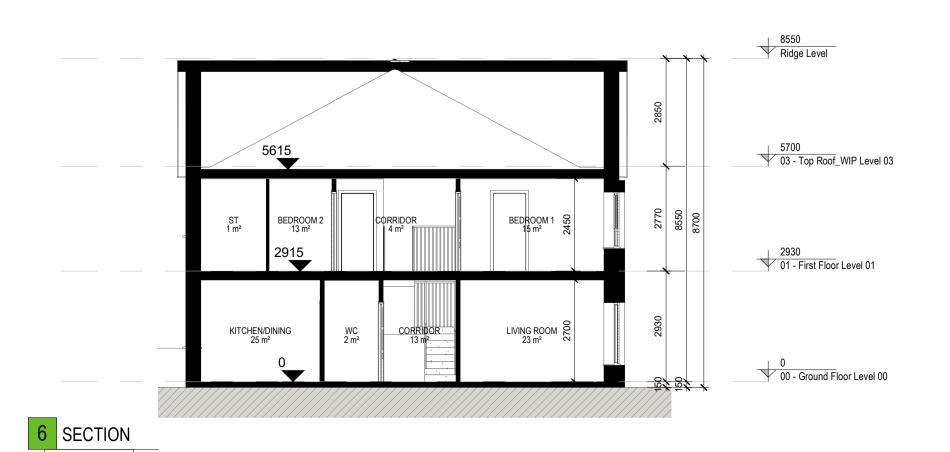

4 SIDE ELEVATION

1 : 100

1:100

2930 01 - First Floor Level 01

5 SIDE ELEVATION

1:100

7

THE COPYRIGHT OF THIS DRAWING IS VESTED WITH C+W O'BRIEN LTD AND MUST NOT BE COPIED OR REPRODUCED WITHOUT THE CONSENT OF THE COMPANY.