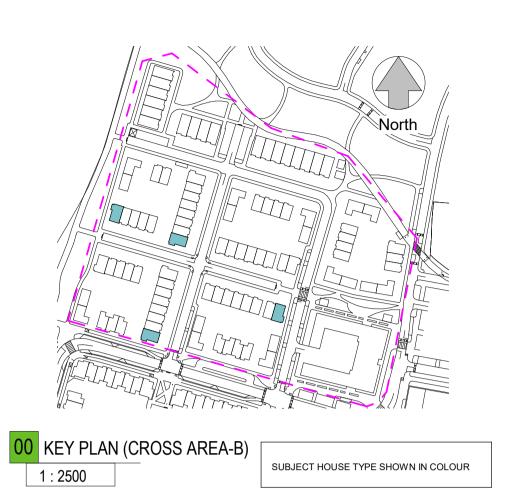

| C- BARNHILL CRESCENT D- STATION Q SOUTH                                                                                                                                                                                                                         |
|-----------------------------------------------------------------------------------------------------------------------------------------------------------------------------------------------------------------------------------------------------------------|
| CHARACTER AREAS: A- BARNHILL STREAM B- BARNHILL CROSS                                                                                                                                                                                                           |
| FINAL SOLAR PANEL POSITION DEPENDS ON HOUSE ORIENTATION THE EXACT LOCATION & ORIENTATION WILL BE DEPENDENT ON FINAL BER RATING. SOLAR PANELS MAY BE OMITTED IN FAVOUR OF ALTERNATIVE RENEWABLE ENERGY SOURCE.                                                   |
| FOR ORIENTATION AND LOCATION. LEVELS GIVEN ON UNIT TYPE DRAWINGS ARE GIVEN TO A LOCAL ABSOLUTE ZERO LEVEL. FOR SPECIFIC LEVELS DEPENDING ON INDIVIDUAL UNIT LOCATION, REFER TO ARCHITECT'S CONTEXT SECTIONS AND ENGINEER'S DRAWINGS WHERE LEVELS ARE ALL GIVEN. |

THIS DRAWING TO BE READ IN CONJUNCTION WITH ARCHITECT'S DRAWINGS, CONSULTANT ENGINEER'S DRAWINGS AND SPECIFICATIONS

ALL UNIT TYPE DRAWINGS - NORTH POINTS, FFLS AND REAR GARDEN

& LANDSCAPE ARCHITECT'S DRAWINGS